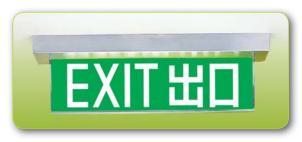

### "LED FIBRE-LITE SUPREME" EXIT SIGN SERIES

#### **Features**

- Slim and compact stainless steel metal case
- Hairline finishing, mirror finishing or golden plating finishing
- 50mm height metal case for low headroom
- Single-face or double-face application
- Ceiling-mount by default, wall-mount for special made
- Minimum maintenance
- Lower power consumption
- c/w Clear acrylic panel
- Option: Flashing upon actuation by fire signal (dry contact)

#### "CRYSTALITE" Cat. CX-LED-405-P-OPL-H

Hairline stainless steel finishing

#### "CRYSTALITE" Cat. CX-LED-570-P-OPL-H

Hairline stainless steel finishing, green background with white letter