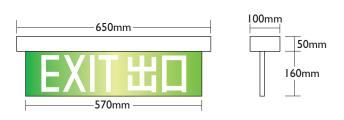

#### "CRYSTALITE" Cat. CX-LED-405-P-OPL-H

Hairline stainless steel finishing

#### "CRYSTALITE" Cat. CX-LED-570-P-OPL-H

Hairline stainless steel finishing, green background with white letter

### **Technical Data**

| Model              | CX-LED-405-P-OPL-H Hairline s/s finishing  CX-LED-405-P-OPL-M  Mirror s/s finishing                                | CX-LED-570-P-OPL-H Hairline s/s finishing  CX-LED-570-P-OPL-M  Mirror s/s finishing |
|--------------------|--------------------------------------------------------------------------------------------------------------------|-------------------------------------------------------------------------------------|
|                    | CX-LED-405-P-OPL-G<br>Golden plating finishing                                                                     | CX-LED-570-P-OPL-G<br>Golden plating finishing                                      |
| Lamp               | Super Bright LED Line                                                                                              |                                                                                     |
| Line Voltage       | A/C 220V~240V 50Hz +6%-10%                                                                                         |                                                                                     |
| Discharge Duration | 3 Hours                                                                                                            |                                                                                     |
| Recharge Period    | 12 Hours                                                                                                           |                                                                                     |
| Battery            | Sealed Ni-cd/ Ni-mh High Temperature Rechargeable Battery 14.4V 800mAh                                             |                                                                                     |
| Power Consumption  | ~3W                                                                                                                |                                                                                     |
| Operating Temp     | 0°C - 50°C                                                                                                         |                                                                                     |
| Compliance         | BS EN 60598-2-22; BS 5266-1; FSD PPA 104A(4 <sup>th</sup> Revision);<br>FSD Code of Practice Clause 5.10 Exit Sign |                                                                                     |