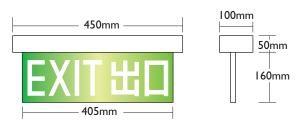

# 

"CRYSTALITE" Cat. CX-LED-405-P-OPL

"CRYSTALITE" Cat. CX-LED-570-P-OPL

#### **Technical Data**

| Model              | CX-LED-405-P-OPL                                                                                                   | CX-LED-570-P-OPL |
|--------------------|--------------------------------------------------------------------------------------------------------------------|------------------|
|                    | GMS with white powder coating                                                                                      |                  |
| Lamp               | Super Bright LED Line                                                                                              |                  |
| Line Voltage       | A/C 220V~240V 50Hz +6%-10%                                                                                         |                  |
| Discharge Duration | 3 Hours                                                                                                            |                  |
| Recharge Period    | 12 Hours                                                                                                           |                  |
| Battery            | Sealed Ni-cd/ Ni-mh High Temperature Rechargeable Battery 14.4V 800mAh                                             |                  |
| Power Consumption  | ~3W                                                                                                                |                  |
| Operating Temp     | 0°C - 50°C                                                                                                         |                  |
| Compliance         | BS EN 60598-2-22; BS 5266-1; FSD PPA 104A(4 <sup>th</sup> Revision);<br>FSD Code of Practice Clause 5.10 Exit Sign |                  |