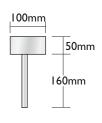

#### **Features**

- Slim and compact metal case
- 50mm height metal case for low headroom
- Single-face or double-face application
- Ceiling-mount by default, wall-mount for special made
- Minimum maintenance
- Lower power consumption
- c/w Clear acrylic panel
- Option: Flashing upon actuation by fire signal (dry contact)

#### **Technical Data**

| Model              | CX-LED-405-P-OPL                                                                                                   | CX-LED-570-P-OPL |
|--------------------|--------------------------------------------------------------------------------------------------------------------|------------------|
|                    | GMS with white powder coating                                                                                      |                  |
| Lamp               | Super Bright LED Line                                                                                              |                  |
| Line Voltage       | A/C 220V~240V 50Hz +6%-10%                                                                                         |                  |
| Discharge Duration | 3 Hours                                                                                                            |                  |
| Recharge Period    | 12 Hours                                                                                                           |                  |
| Battery            | Sealed Ni-cd/ Ni-mh High Temperature Rechargeable Battery 14.4V 800mAh                                             |                  |
| Power Consumption  | ~3W                                                                                                                |                  |
| Operating Temp     | 0°C - 50°C                                                                                                         |                  |
| Compliance         | BS EN 60598-2-22; BS 5266-1; FSD PPA 104A(4 <sup>th</sup> Revision);<br>FSD Code of Practice Clause 5.10 Exit Sign |                  |