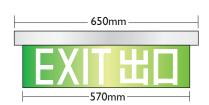

# 

"CRYSTALITE" Cat. CX-LED-405-P-OPL

"CRYSTALITE" Cat. CX-LED-570-P-OPL

#### "CRYSTALITE" Cat. CX-LED-570-P-OPL-H

Hairline stainless steel finishing, green background with white letter