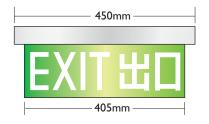

# 

"CRYSTALITE" Cat. CX-LED-405-P-OPL

"CRYSTALITE" Cat. CX-LED-570-P-OPL

#### **Technical Data**

| Model              | CX-LED-405-P-OPL                                                                                                   | CX-LED-570-P-OPL |
|--------------------|--------------------------------------------------------------------------------------------------------------------|------------------|
|                    | GMS with white powder coating                                                                                      |                  |
| Lamp               | Super Bright LED Line                                                                                              |                  |
| Line Voltage       | A/C 220V~240V 50Hz +6%-10%                                                                                         |                  |
| Discharge Duration | 3 Hours                                                                                                            |                  |
| Recharge Period    | 12 Hours                                                                                                           |                  |
| Battery            | Sealed Ni-cd/ Ni-mh High Temperature Rechargeable Battery 14.4V 800mAh                                             |                  |
| Power Consumption  | ~3W                                                                                                                |                  |
| Operating Temp     | 0°C - 50°C                                                                                                         |                  |
| Compliance         | BS EN 60598-2-22; BS 5266-1; FSD PPA 104A(4 <sup>th</sup> Revision);<br>FSD Code of Practice Clause 5.10 Exit Sign |                  |