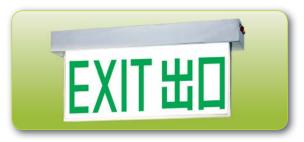

### "LED FIBRE-LITE" EXIT SIGN SERIES

#### **Features**

- Slim and compact metal case
- 50mm height metal case for low headroom
- Single-face or double-face application
- Ceiling-mount by default, wall-mount for special made
- Minimum maintenance
- Lower power consumption
- c/w Clear acrylic panel
- Option: Flashing upon actuation by fire signal (dry contact)

# 

"CRYSTALITE" Cat. CX-LED-405-P-OPL

"CRYSTALITE" Cat. CX-LED-570-P-OPL